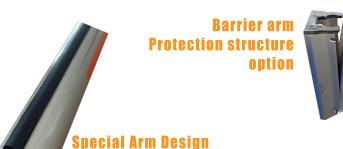

## **Ports for:**

- Loop detector
- Pressure wave function
- Infrared sensor
- Traffic light

Unique ellipse barrier arm with silicone design

Built-in function barrier open when meet with resistance

| Technical Specification |                                      |
|-------------------------|--------------------------------------|
| Open/Close Time         | 1.2 sec / 1.2 sec                    |
| Dimension               | 360mm x 300mm x 1042mm (WxLxH)       |
| Weight                  | 40Kgs                                |
| Motor Power             | 120W                                 |
| Housing Color           | Yellow Red - AkzoNobel powder coated |
| Bar                     | 3.0M/6.0M Ellipse Aluminum bar       |