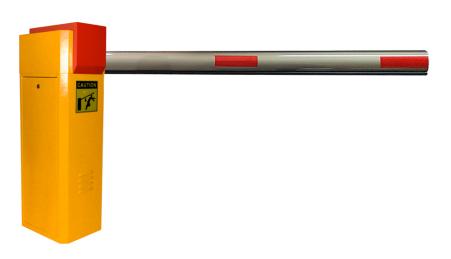

## TAB-1601 Smart Parking Barrier Gate

The Model TAB-1601 is for high-use single-lane vehicle traffic control. Typical applications include commercial, industrial, community security and apartment complexes. The fast 1.2 second rotation opening time, together with its rugged construction and multiple features make the TAB-1601 the versatile answer to many parking control problems. The TAB-1601 is available in orange-red top powder coating quality.

This operator is designed in such a way that it can be installed on the left or right side of the road.

## **Ports for:**

- Loop detector
- Pressure wave function
- Infrared sensor
- Traffic light

Unique ellipse barrier arm with silicone design

Built-in function barrier open when meet with resistance

| Technical Specification |                                      |
|-------------------------|--------------------------------------|
| Open/Close Time         | 1.2 sec / 1.2 sec                    |
| Dimension               | 360mm x 300mm x 1042mm (WxLxH)       |
| Weight                  | 40Kgs                                |
| Motor Power             | 120W                                 |
| Housing Color           | Yellow Red - AkzoNobel powder coated |
| Bar                     | 3.0M/6.0M Ellipse Aluminum bar       |