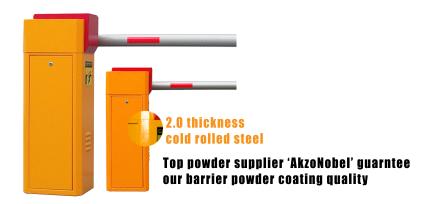

## TAB-1601 Smart Parking Barrier Gate

The Model TAB-1601 is for high-use single-lane vehicle traffic control. Typical applications include commercial, industrial, community security and apartment complexes. The fast 1.2 second rotation opening time, together with its rugged construction and multiple features make the TAB-1601 the versatile answer to many parking control problems. The TAB-1601 is available in orange-red top powder coating quality.

## **Ports for:**

- Loop detector
- Pressure wave function
- Infrared sensor
- Traffic light

Unique ellipse barrier arm with silicone design

Built-in function barrier open when meet with resistance

| Technical Specification |                                      |
|-------------------------|--------------------------------------|
| Open/Close Time         | 1.2 sec / 1.2 sec                    |
| Dimension               | 360mm x 300mm x 1042mm (WxLxH)       |
| Weight                  | 40Kgs                                |
| Motor Power             | 120W                                 |
| Housing Color           | Yellow Red - AkzoNobel powder coated |
| Bar                     | 3.0M/6.0M Ellipse Aluminum bar       |